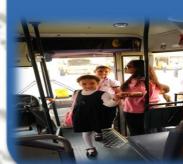

Safe and Smooth Transport for all

EFOM Member Shares what works.

Lack of school drivers training and

awareness

Dubai School transport

Reduce Travel congestion by encouraging school transport by bus (school transport trips are 8.7% from the total trips on Dubai).
Provide safe school transport for our children. (81 accident, 1 death 6 injuries).