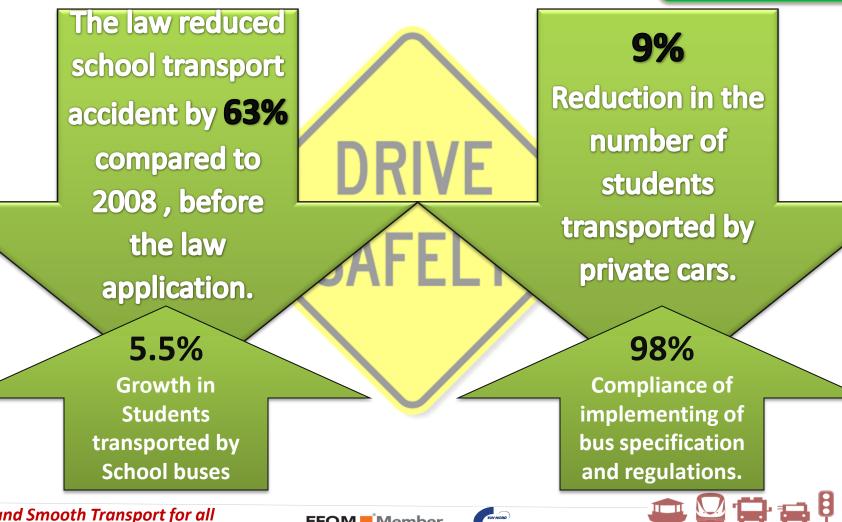

Safe and Smooth Transport for all

EFOM Member Shares what works.

Lack of school drivers training and

awareness

Dubai School transport

Reduce Travel congestion by encouraging school transport by bus (school transport trips are 8.7% from the total trips on Dubai).
Provide safe school transport for our children. (81 accident, 1 death 6 injuries).