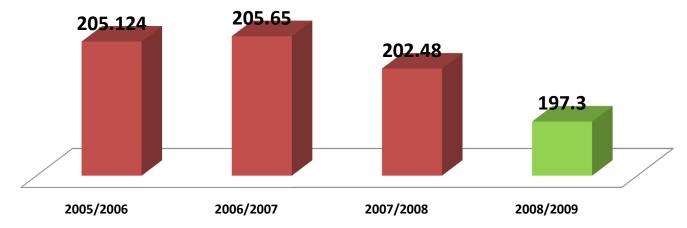

s.
- Dubai is one of the fastest growing cities in the region.
- Dubai Emirate has a population of 2 million, and a total area of 4114 sq. km.



















## **Background Information About RTA**:

The Roads & Transport Authority was established in November 2005 by the Government of Dubai.

## RTA's Vision

"Safe and smooth transport for all"

## RTA's Mission

"To prepare legislation and develop integrated solutions of road systems and land/marine transportation networks that are safe and in line with Dubai's economic development plans and the highest international standards".











## **Background Information About RTA**:



#### Safe and Smooth Transport for all

EFQM Member



















History

Dubai School Transport

#### No. of Students Transported by School Buses









Challenges

## Dubai School transport



Absent of legal framework and standards to regulate school transport in Dubai Dependency on private cars for school journeys

Lack of coordination between planning authorities and operators.



Safe and Smooth Transport for all

EFOM Member Shares what works.



Lack of school drivers training and

awareness









Dubai School transport



Reduce Travel congestion by encouraging school transport by bus (school transport trips are 8.7% from the total trips on Dubai).
Provide safe school transport for our children. (81 accident, 1 death 6 injuries).

Engage community to promote school transport sustainability :









aw (2007)

Dubai School transport

In 2007 ,Dubai Government has assigned RTA to setup a School transportation law, target