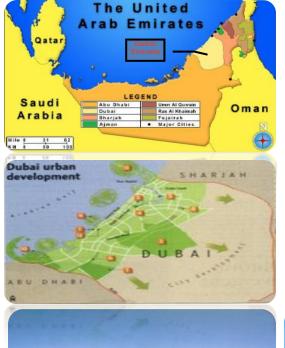

## **Background Information About Dubai**:

- The second largest emirate out of seven emirates in area in the United Arab Emirates.
- Dubai is one of the fastest growing cities in the region.
- Dubai Emirate has a population of 2 million, and a total area of 4114 sq. km.