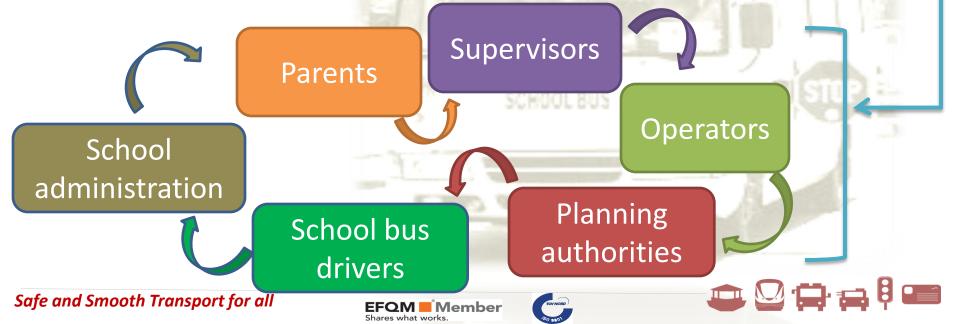

## Dubai School transport

- School transport directive manual specify:
  - The responsibility of the school bus drivers.
  - The responsibility of the school administration.
  - The responsibility of the operating entities.
  - The students and their parents in relation to the school transport conductors responsibility and school bus.
  - School bus safety specification (external: bus seats, Interior and safety standards).
- •RTA chairman and the chief executive officer assigned inspectors for the purpose of providing the acts committed in related of this law.