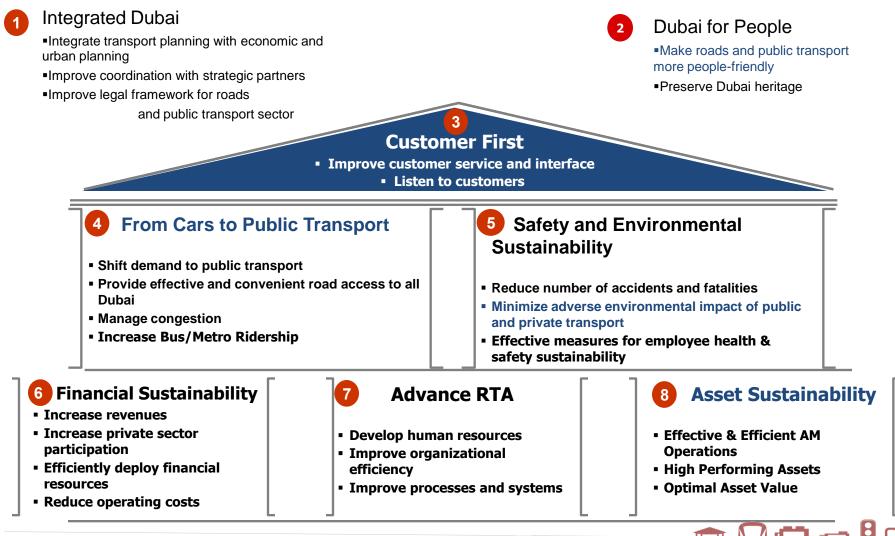

## **Background Information About RTA**:

The Roads & Transport Authority was established in November 2005 by the Government of Dubai.

## RTA's Vision

"Safe and smooth transport for all"

## RTA's Mission

"To prepare legislation and develop integrated solutions of road systems and land/marine transportation networks that are safe and in line with Dubai's economic development plans and the highest international standards".

## **Background Information About RTA**: