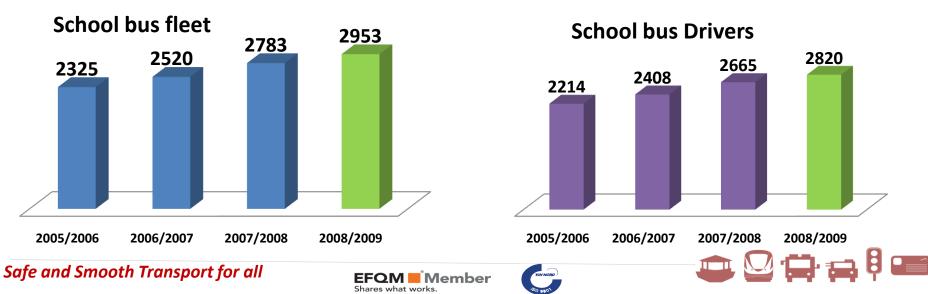

- Dubai is one of the fastest growing cities in the region.
- Dubai Emirate has a population of 2 million, and a total area of 4114 sq. km.



















## **Background Information About RTA**:

The Roads & Transport Authority was established in November 2005 by the Government of Dubai.

## RTA's Vision

"Safe and smooth transport for all"

## RTA's Mission

"To prepare legislation and develop integrated solutions of road systems and land/marine transportation networks that are safe and in line with Dubai's economic development plans and the highest international standards".











## **Background Information About RTA**:



#### Safe and Smooth Transport for all

EFQM Member



















History

Dubai School Transport

#### No. of Students Transported by School Buses









Challenges

## Dubai School transport



Absent of legal framework and standards to regulate school transport in Dubai Dependency on private cars for school journeys

Lack of coordination between planning authorities and operators.



Safe and Smooth Transport for all

EFOM Member Shares what works.



Lack of school drivers training and

awareness









Dubai School transport



Reduce Travel congestion by encouraging school transport by bus (school transport trips are 8.7% from the total trips on Dubai).
Provide safe school transport for our children. (81 accident, 1 death 6 injuries).

Engage community to promote school transport sustainability :









aw (2007)

Dubai School transport

In 2007 ,Dubai Government has assigned RTA to setup a School transportation law, targetin